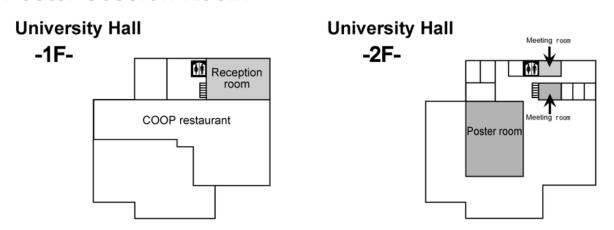

# **Campus Map**

- Free drinks are served during SICE2007 period at the Poster Room.
- Welcome Reception, Farewell Party and Evening hour is at 1F of University Hall. Drinks and Snacks are served.

## **Poster Session Room**

Room N: SICE Session Room No.

(nnn) : Lecture Room No. in Kagawa Univ.