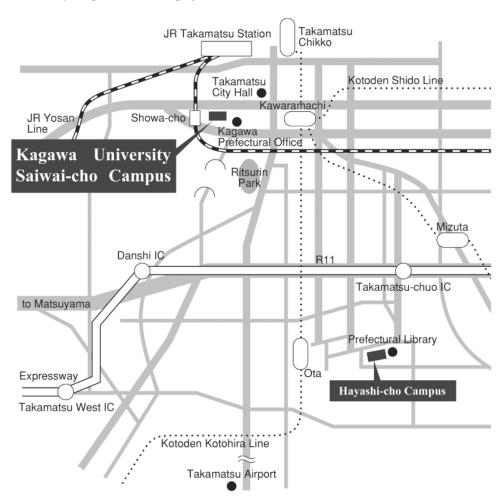

### [Where is Kagawa University in Takamatsu]

There are four campuses in Kagawa University. <u>SICE2007 is held at "Saiwai-cho Campus"</u>, which <u>situated at the center of Takamatsu city.</u> There are many hotels at walking distance from the conference site. Please check the city map at "Access" page of SICE2007 Web-site.

Saiwai-cho Campus of Kagawa University