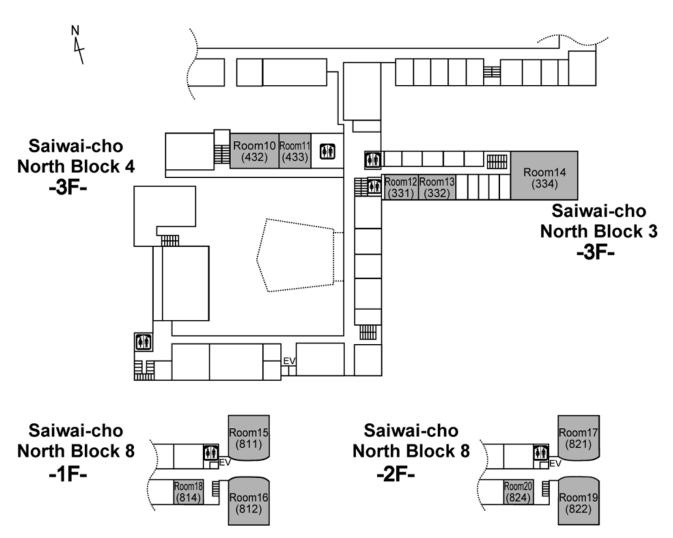

## **Session Rooms**

Room N: SICE Session Room No.

(nnn) : Lecture Room No. in Kagawa Univ.

## **Session Rooms**