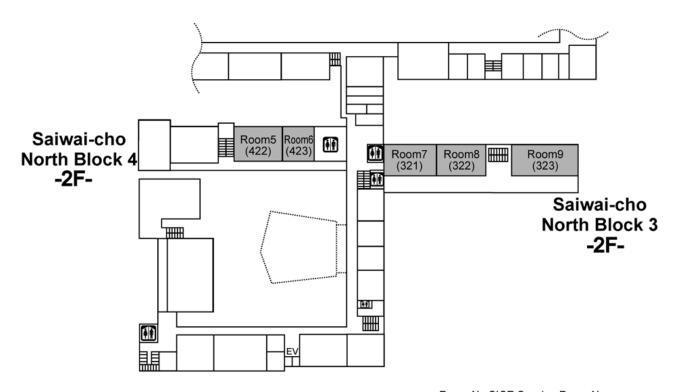

## **Session Rooms**

Room N: SICE Session Room No.

(nnn) : Lecture Room No. in Kagawa Univ.

## **Session Rooms**