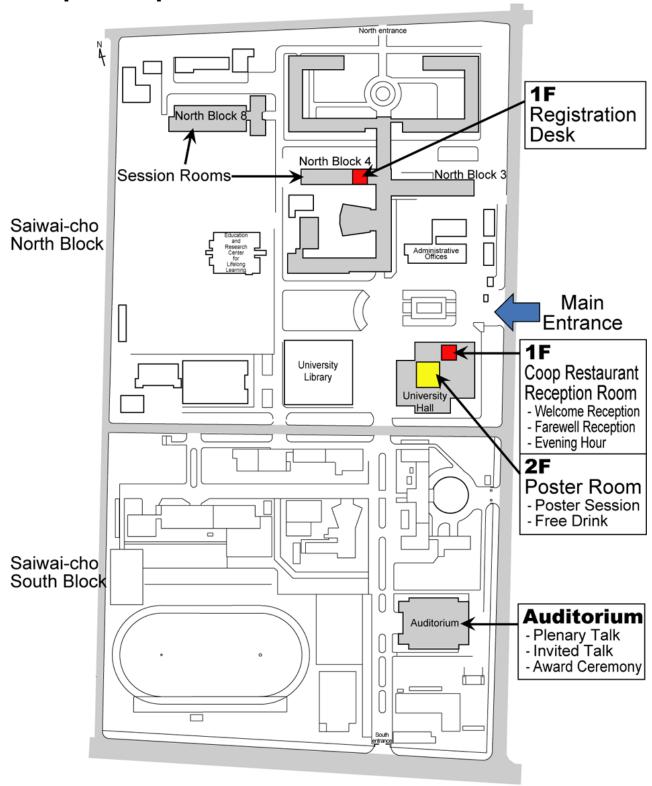

# **Campus Map**

- Free drinks are served during SICE2007 period at the Poster Room.
- Welcome Reception, Farewell Party and Evening hour is at 1F of University Hall. Drinks and Snacks are served.