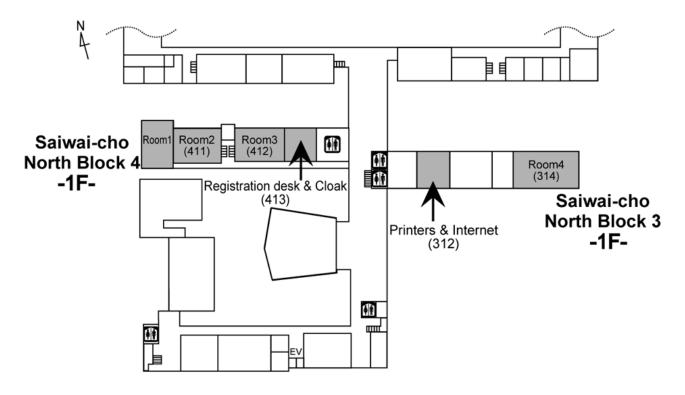

## **Session Rooms**

Room N: SICE Session Room No.

(nnn) : Lecture Room No. in Kagawa Univ.

## **Session Rooms**

## **Poster Session Room**

Room N: SICE Session Room No.

(nnn) : Lecture Room No. in Kagawa Univ.